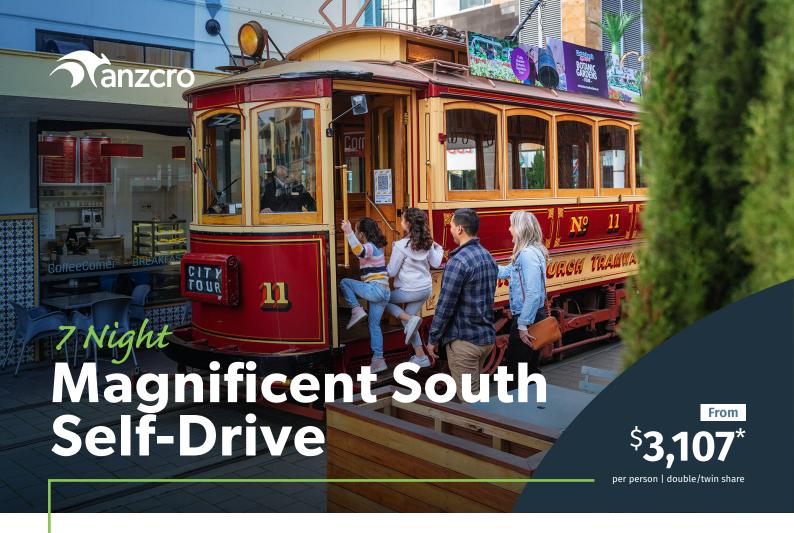

Discover the best of New Zealand's South Island on this 7-night luxury self-drive adventure. From Christchurch to Mt Cook, Queenstown, and Franz Josef, experience scenic helicopter flights, gondola rides, steamship cruises, and glacier views while staying in premium 4.5–5-star accommodations.

## **PACKAGE INCLUSIONS**

- 8 Days Car Hire in a Mitsubishi Outlander 2WD
  - » Includes ULTRA Insurance (NIL excess)
- 7 Nights' in 4.5-5 Star Accommodation
- Christchurch Tram Ticket
- · Alpine Vista 20 min Helicopter Ride
- Skyline Gondola & Lunch
  - » Includes Unlimited Soft Drinks & 3 Luge Rides pp
- Walter Peak Farm Tour