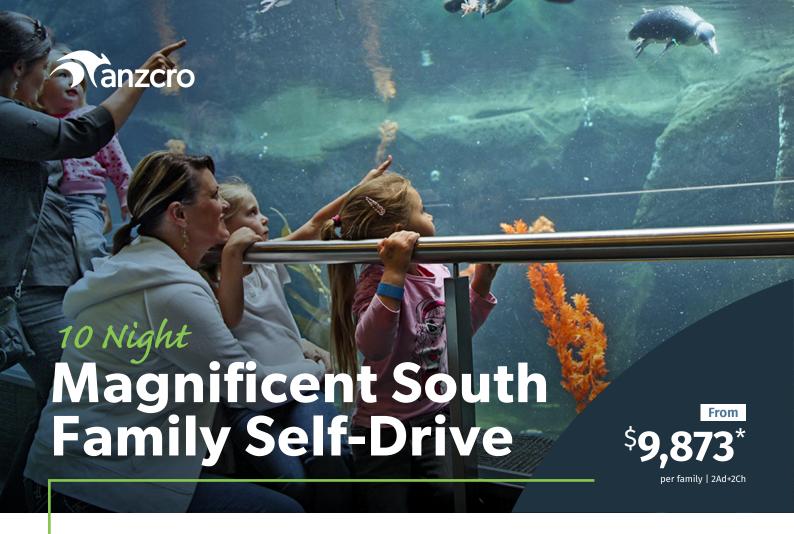

Explore New Zealand's South Island on this 10-night family self-drive adventure, featuring stunning landscapes, thrilling activities, and wildlife encounters. From Christchurch and Mt Cook to Queenstown, Doubtful Sound, and Franz Josef, enjoy scenic drives, a Glacier Explorer Boat Tour, Skyline Gondola, Shotover Jet, and more. A perfect blend of adventure and relaxation for the whole family to enjoy!